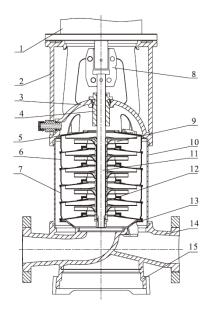

### CUTAWAY AND MATERIALS

| 1  | Motor                | /                                   |
|----|----------------------|-------------------------------------|
| 2  | Bracket              | Ductile Cast Iron                   |
| 3  | Seal Base            | Stainless / Ductile Cast Iron       |
| 4  | Mechanical Seal      | AS-L-16                             |
| 5  | Top Diffuser         | Stainless Steel                     |
| 6  | Diffuser             | Stainless Steel                     |
| 7  | Support Diffuser     | Stainless Steel                     |
| 8  | Coupling             | Stainless Steel                     |
| 9  | Impeller             | Stainless Steel                     |
| 10 | Cylinder             | Stainless Steel                     |
| 11 | Shaft                | Stainless Steel                     |
| 12 | Intermediate Bearing | SIC / WC                            |
| 13 | Inducer              | Stainless Steel                     |
| 14 | Inlet/Outlet Chamber | Stainless Steel / Ductile Cast Iron |
| 15 | Base                 | Ductile Cast Iron                   |