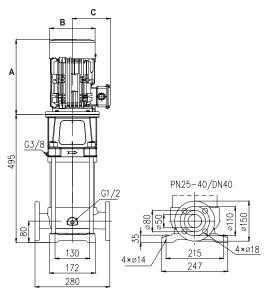

### DIMENSIONS

| HEIGHT A   | 339 |
|------------|-----|
| DIAMETER B | 193 |
| RADIUS C   | 147 |