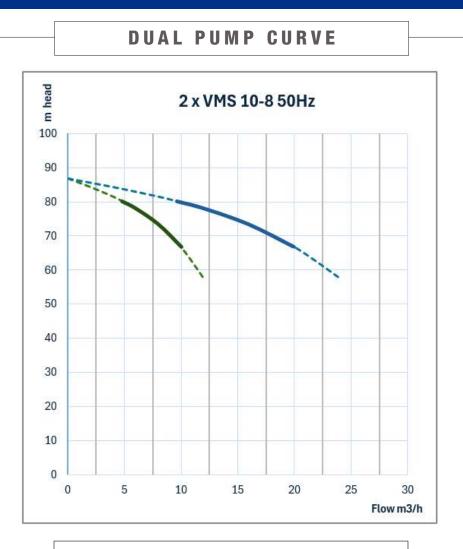

----------------|----------------------------|
| RATED CURRENT         | 5.77 amps                  |
| POWER (KW)            | 3.0kW 2 pole               |
| MOTOR IP RATING       | IP55                       |
| MOTOR INSULATION      | Class F                    |
| MOTOR EFFICIENCY STD  | I.E.3                      |
| MOTOR EFFICIENCY      | 87.1%                      |
| cos Ø                 | 0.87                       |
| MECHANICAL SEAL       | AS-L-16                    |
| OUTLET DIN FLANGE     | DN40                       |

### DIMENSIONS

| HEIGHT A   | 339 |
|------------|-----|
| DIAMETER B | 193 |
| RADIUS C   | 147 |





#### SUMMIT SERIES VERTICAL MULTISTAGE PUMPS

BIA NXT VMS 10/8T • 811925





#### SUMMIT SERIES VERTICAL MULTISTAGE PUMPS

BIA NXT VMS 10/8T • 811925



### CUTAWAY AND MATERIALS



| 1  | Motor                | /                                   |
|----|----------------------|-------------------------------------|
| 2  | Bracket              | Ductile Cast Iron                   |
| 3  | Seal Base            | Stainless / Ductile Cast Iron       |
| 4  | Mechanical Seal      | AS-L-16                             |
| 5  | Top Diffuser         | Stainless Steel                     |
| 6  | Diffuser             | Stainless Steel                     |
| 7  | Support Diffuser     | Stainless Steel                     |
| 8  | Coupling             | Stainless Steel                     |
| 9  | Impeller             | Stainless Steel                     |
| 10 | Cylinder             | Stainless Steel                     |
| 11 | Shaft