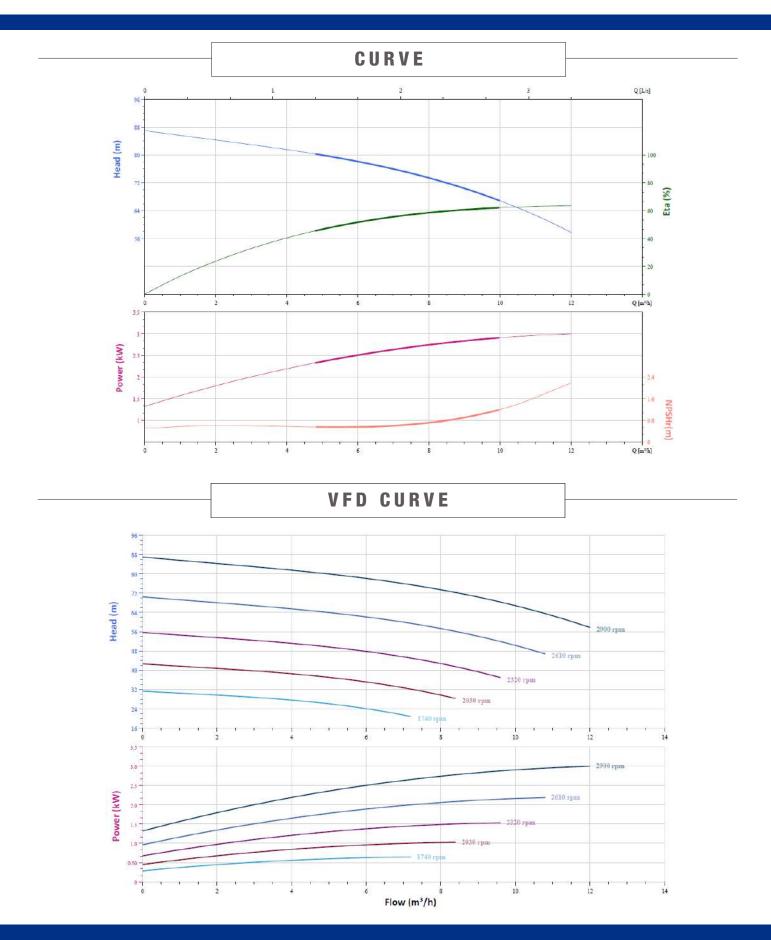

## TECHNICAL DATA

| RATED FLOW [M3/H]       | 8m3/hr                     |
|-------------------------|----------------------------|
| MAX FLOW                | 12m3/hr                    |
| MAX HEAD                | 86.9M                      |
| OPTIMUM OPERATING RANGE | 4.8m3/hr @ 80.3m 45.4% eff |
|                         | 10m3/hr @ 66.9m 62.1% eff  |
| WORKING AIR TEMP        | 0°C - 40°C                 |
| LIQUID TEMPERATURE      | -15°C - 120°C              |
| HIGHEST EFFICIANCY      | 63.6%                      |
| MAXIMUM PUMP PRESSURE   | 33 bar                     |
| NET WEIGHT (KG)         | 46.1kg                     |