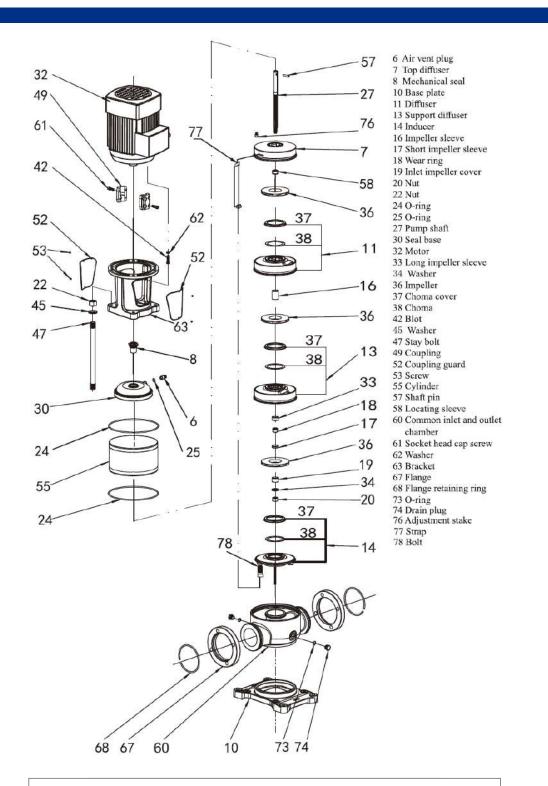

### CUTAWAY AND MATERIALS

| 1  | Motor                | /                                   |
|----|----------------------|-------------------------------------|
| 2  | Bracket              | Ductile Cast Iron                   |
| 3  | Seal Base            | Stainless / Ductile Cast Iron       |
| 4  | Mechanical Seal      | AS-L-16                             |
| 5  | Top Diffuser         | Stainless Steel                     |
| 6  | Diffuser             | Stainless Steel                     |
| 7  | Support Diffuser     | Stainless Steel                     |
| 8  | Coupling             | Stainless Steel                     |
| 9  | Impeller             | Stainless Steel                     |
| 10 | Cylinder             | Stainless Steel                     |
| 11 | Shaft                | Stainless Steel                     |
| 12 | Intermediate Bearing | SIC / WC                            |
| 13 | Inducer              | Stainless Steel                     |
| 14 | Inlet/Outlet Chamber | Stainless Steel / Ductile Cast Iron |
| 15 | Base                 | Ductile Cast Iron                   |